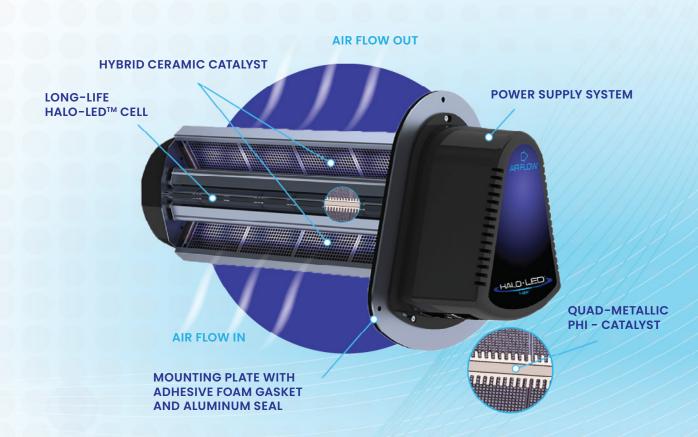

## The HALO-LED® Whole Home Air Purification System

The HALO-LED® utilises RGF's patented PHI-CELL® and Reme® technologies to provide revolutionary indoor air purification that proactively treats every cubic cm. of air-conditioned space, reducing airborne and surface bacteria, viruses, odours and mould.

## Why Use RGF's REME® Technology?

The HALO-LED<sup>™</sup> is the industry's first LED in-duct, whole home and building air purification system that is both mercury free and zero ozone compliant. The HALO-LED<sup>™</sup> proactively treats every cubic inch of air-conditioned space, reducing airborne and surface contaminants and pollutants. By combining REME-LED<sup>™</sup> UV technology along with RGF's proven PHI-CELL<sup>®</sup> and REME<sup>®</sup> technologies, the HALO-LED<sup>™</sup> provides revolutionary indoor air purification.