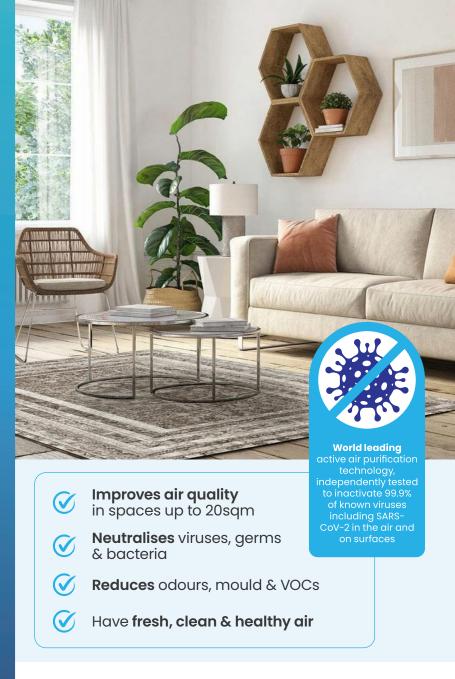

## The REME ION™ portable air and surface purifier is the latest

advancement in air purification, using charged lons and an Advanced Oxidisation Process to clean air and eliminate odours.

The REME ION™ improves air quality by efficiently neutralising pathogens, allergens, odours, mould, bacteria, and airborne chemicals (VOCs).

Many people are nervous and apprehensive about their living or working environments after months of living with COVID-19, particularly as we return to work and offices. This innovative product helps improve the living conditions of the home and office, by safely and effectively cleaning the air you breathe.

In independent tests RGF's REME<sup>™</sup> technology and Advanced Oxidation Process was shown to be up to 99.9% effective at seeking out and neutralising the SARS-CoV-2 virus.

### **Specifications**

Product Weight: 0.4kg | Electrical: 12 VDC 0.4 A Power Consumption: 5 watts | Treatment Area: 20sqm Technology: REME-LED ™ with Bi-polar

For more information or to order your REME-ION™ Plug-in Purifier call us today on: 0475 389 100 Or alternatively email us at: sales@synergycommercial.com.au