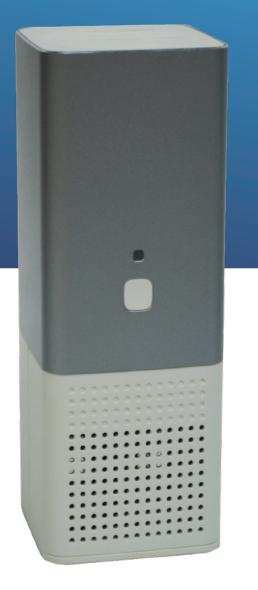

# REME-ION<sup>™</sup> Portable Plug-in Active Air Purifier

Fresh Air Indoors

## The REME ION™ portable air and surface purifier is the latest

advancement in air purification, using charged lons and an Advanced Oxidisation Process to clean air and eliminate odours.

The REME ION™ improves air quality by efficiently neutralising pathogens, allergens, odours, mould, bacteria, and airborne chemicals (VOCs).

Employing REME-LED PHI<sup>™</sup> technology, advanced oxidation and bipolar ionisation, the REME ION<sup>™</sup> quietly cleans the air you breathe, whilst also sterilising all surfaces.

CONTACT US TODAY

### **Specifications**

Product Weight: 0.4kg | Electrical: 12 VDC 0.4 A Power Consumption: 5 watts | Treatment Area: 20sqm Technology: REME-LED ™ with Bi-polar

For more information or to order your REME-ION™ Plug-in Purifier call us today on: 0475 389 100 Or alternatively email us at: sales@synergycommercial.com.au