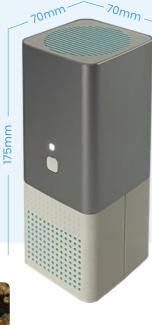

# REME-ION<sup>™</sup> Portable Plug-in Active Air Purifier

Fresh Air Indoors

## The REME ION™ portable air and surface purifier is the latest

advancement in air purification, using charged lons and an Advanced Oxidisation Process to clean air and eliminate odours.

The REME ION™ improves air quality by efficiently neutralising pathogens, allergens, odours, mould, bacteria, and airborne chemicals (VOCs).

Employing REME-LED PHI<sup>™</sup> technology, advanced oxidation and bipolar ionisation, the REME ION<sup>™</sup> quietly cleans the air you breathe, whilst also sterilising all surfaces.

CONTACT US TODAY

### **Specifications**

Product Weight: 0.4kg | Electrical: 12 VDC 0.4 A Power Consumption: 5 watts | Treatment Area: 20sqm Technology: REME-LED ™ with Bi-polar

For more information or to order your REME-ION™ Plug-in Purifier call us today on: 0475 389 100 Or alternatively email us at: sales@synergycommercial.com.au